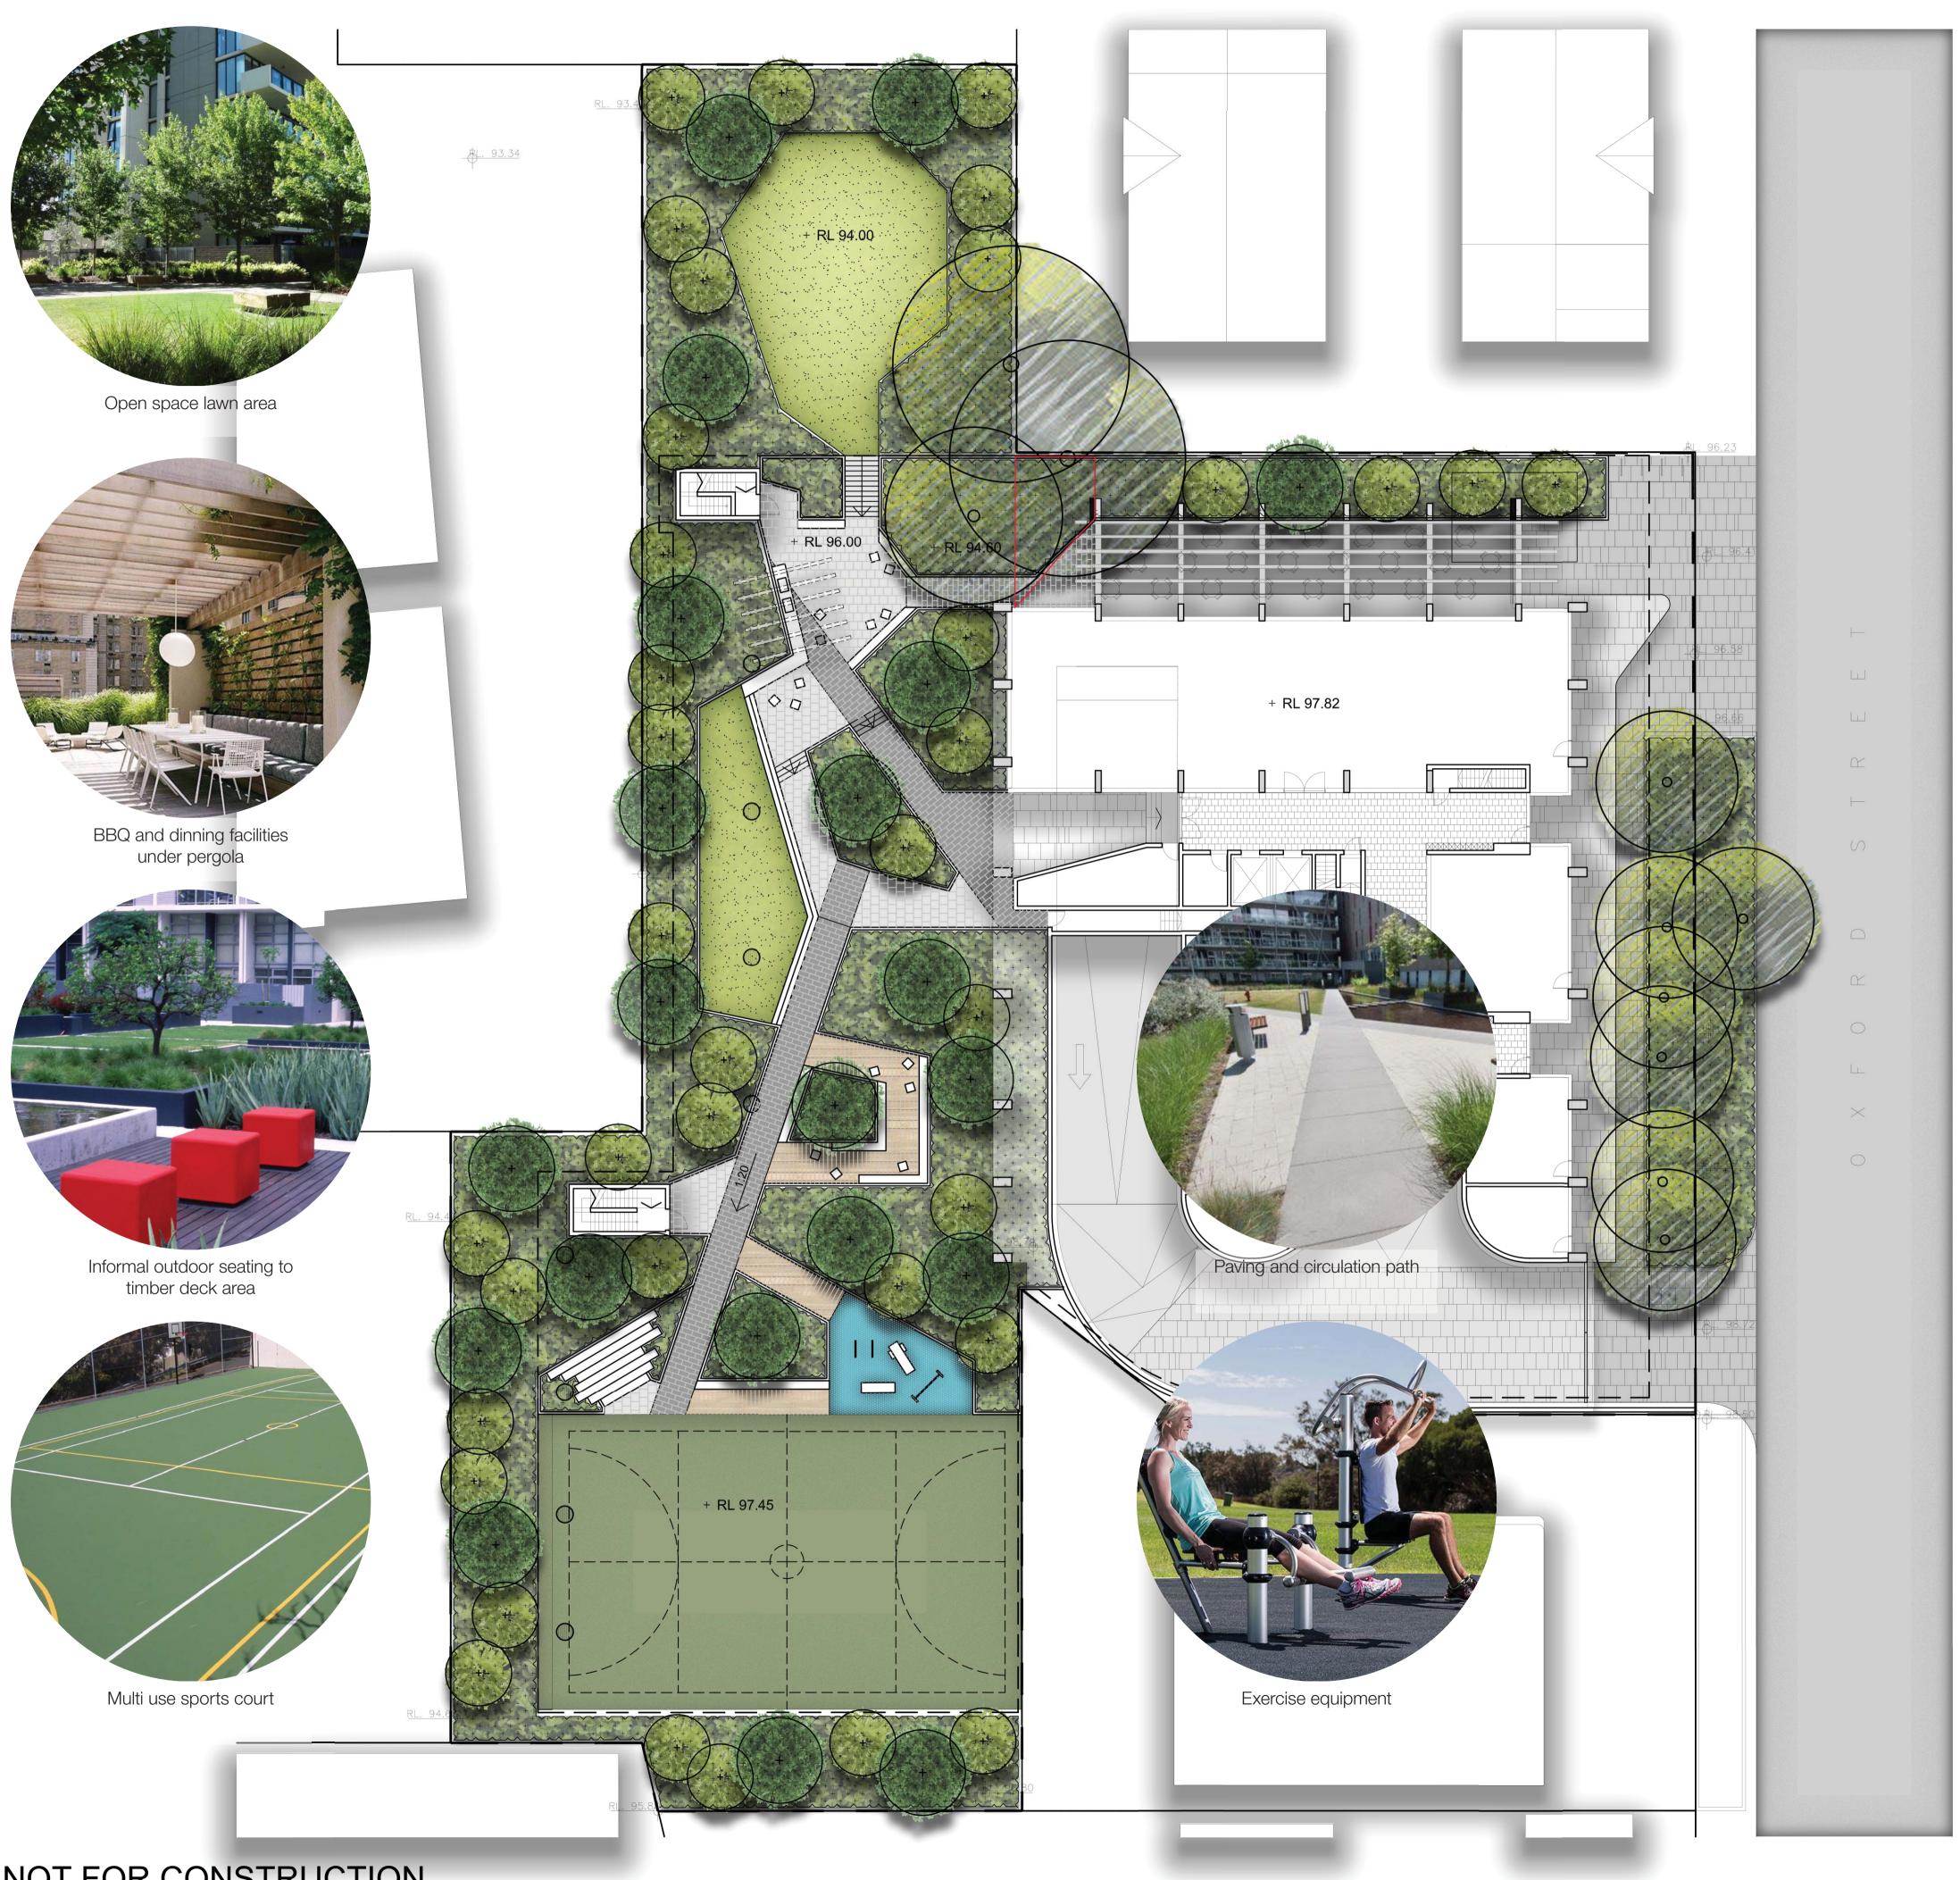

| C Revised For Comment<br>B Revised For Comment<br>A For Comment<br>Issue Revision Description |                               | JW<br>JW<br>JW<br>Drawn | NM<br>NM<br>NM<br>Check | 01.12.2017<br>24.11.2017<br>17.11.2017<br>Date |
|-----------------------------------------------------------------------------------------------|-------------------------------|-------------------------|-------------------------|------------------------------------------------|
|                                                                                               | Site Boundary                 |                         |                         |                                                |
|                                                                                               | Basement Line                 |                         |                         |                                                |
| ·                                                                                             | Existing Trees to<br>Retained | be                      |                         |                                                |
| +                                                                                             | Proposed Trees                |                         |                         |                                                |
| + + + + + + + + + + + + + + + + + + +                                                         | Proposed Planting             | g                       |                         |                                                |
|                                                                                               | Turf                          |                         |                         |                                                |
|                                                                                               | Timber Decking                |                         |                         |                                                |
|                                                                                               | Paving                        |                         |                         |                                                |
| ►T T T A<br>►} + ( -<br>►⊥ ↓ ⊥ J                                                              | Multi Purpose Co              | urt                     |                         |                                                |